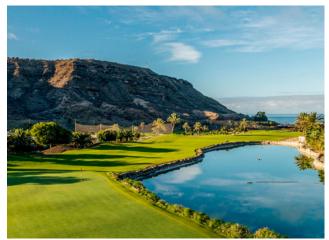

### **GOLF**

Sunprime Atlantic View is located close near some of the island's best golf courses, for example:

#### **Anfi Tauro Golf**

Distance: 19 km

18-hole championship course and 9-hole loop. Suitable for both intermediate golfers and singles players.

#### Lopesan Meloneras Golf

Distance: 3 km

18-hole course with several of the holes along the Atlantic Ocean. The last nine holes are considered the best nine-hole loop on the island. Suitable for intermediate to professional golfers.

#### Salobre Golf & Resort

Distance: 12 km

Two 18-hole courses. The same professional service is enjoyed here as at a finer Country Club in the USA.

https://greenfee365.com/

Lopesan Meloneras Golf

Salobre Golf

Anfi Tauro