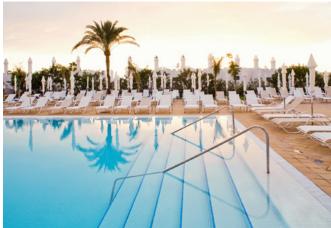

# **POOL**

Three heated outdoor pools. Some of the hotel's suites have direct access to the pool. The hotel plays background music at the pool area.

**POOL TYPE:** 3 otdoor pools

**SIZE:** 239 m<sup>2</sup>, 222 m<sup>2</sup>, 289 m<sup>2</sup>

WATER TYPE: Freshwater

**HEATED:** Yes, ca 25 degrees

(1/11-15/4).

SUITABLE FOR: 30 pers