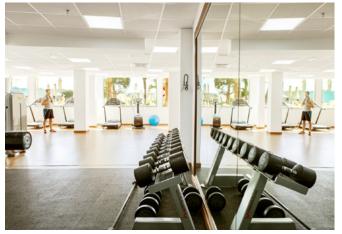

# **INDOOR GYM**

**SIZE:** 170 m<sup>2</sup>

A/C: Yes

#### At the hotel:

- gym
- fitness room
- Yoga
- mapped, digital runs around the hotel
- bicycle rental at the hotel
- tennis court
- padel courts nearby
- hiking tours on the island
- close to the island's best golf courses
- SUP is available for rent in or near the hotel
- conference facilities