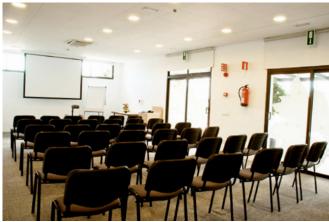

#### **CONFERENCE ROOMS:**

2 (one is the fitness room)

ROOM A110

**SIZE:** 121 m<sup>2</sup>

**SUITABLE FOR:** 55–110 pers

A/C: Yes

Window: Yes

Internet:Yes

Whiteboard: No

Projektor: Yes

Screen: Yes

Sound system: Yes