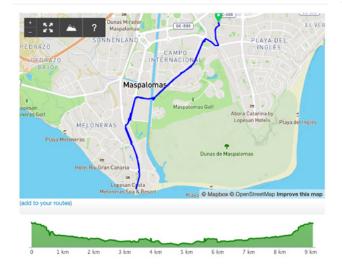

### **RUNNING**

In the surroundings of the hotel there are several good running laps, downloadable to Run-Keeper and MapMyRun and also to other apps that can import GPX files. Through cooperation with Lidingöloppet, you also have the opportunity to qualify for the Lidingöloppet weekend if you run at least 10 kilometers on one of the runs during your stay.

#### Sunprime Atlantic View 3.13km (1.94 mi)

#### Sunprime Atlantic View 5.43km (3.37 mi)

#### Sunprime Atlantic View 9.07km (5.63 mi)

#### Sunprime Atlantic View 9.46km (5.88 mi)