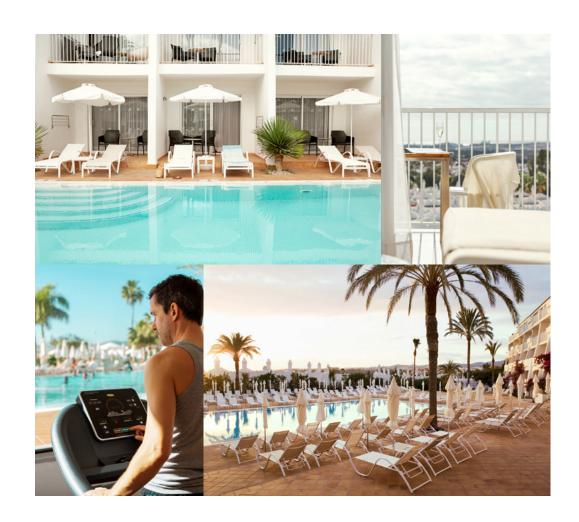

# The hotel

Sunprime Atlantic View offers plenty of exercise opportunities and is close to many of the best golf courses on the island.

The hotel has a large pool area with three heated pools. You can get to the beach with the hotel's bathing bus, which runs several times a day, but you can also walk.

# **INDOOR GYM**

**SIZE:** 170 m<sup>2</sup>

A/C: Yes

# FITNES ROOM

The hotel uses the fitness room for group training classes every day. Other time slots are available, coordinate with the hotel schedule.

**SIZE:** 117 m<sup>2</sup>

A/C: Yes

**SUITABLE FOR:** 15–20 pers

# **POOL**

Three heated outdoor pools. Some of the hotel's suites have direct access to the pool. The hotel plays background music at the pool area.

**POOL TYPE:** 3 otdoor pools

**SIZE:** 239 m<sup>2</sup>, 222 m<sup>2</sup>, 289 m<sup>2</sup>