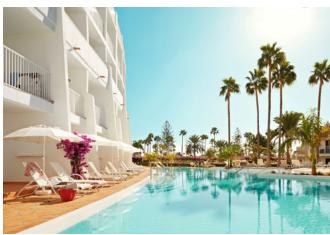

# **POOL**

Three heated outdoor pools. Some of the hotel's suites have direct access to the pool. The hotel plays background music at the pool area.

**POOL TYPE:** 3 otdoor pools

**SIZE:** 239 m<sup>2</sup>, 222 m<sup>2</sup>, 289 m<sup>2</sup>

WATER TYPE: Freshwater

**HEATED:** Yes, ca 25 degrees

(1/11-15/4).

SUITABLE FOR: 30 pers