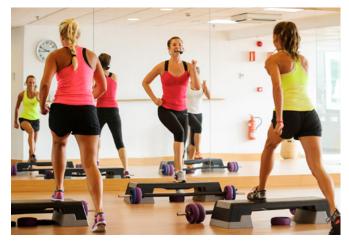

# FITNES ROOM

The hotel uses the fitness room for group training classes every day. Other time slots are available, coordinate with the hotel schedule.

**SIZE:** 117 m<sup>2</sup>

A/C: Yes

**SUITABLE FOR:** 15–20 pers

#### More information:

Music group training area: Yes
Portable music system: Yes