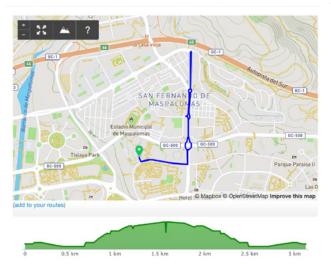

### **RUNNING**

In the surroundings of the hotel there are several good running laps, downloadable to Run-Keeper and MapMyRun and also to other apps that can import GPX files. Through cooperation with Lidingöloppet, you also have the opportunity to qualify for the Lidingöloppet weekend if you run at least 10 kilometers on one of the runs during your stay.

#### Sunprime Atlantic View 3.13km (1.94 mi)

#### Sunprime Atlantic View 5.43km (3.37 mi)

#### Sunprime Atlantic View 9.07km (5.63 mi)

#### Sunprime Atlantic View 9.46km (5.88 mi)