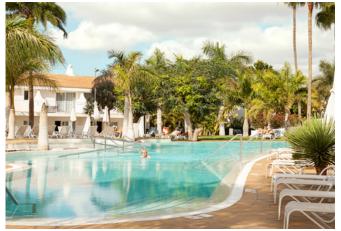

# **POOL**

Three heated outdoor pools. Some of the hotel's suites have direct access to the pool. The hotel plays background music at the pool area.

**POOL TYPE:** 3 otdoor pools

**SIZE:** 239 m<sup>2</sup>, 222 m<sup>2</sup>, 289 m<sup>2</sup>

WATER TYPE: Freshwater

**HEATED:** Yes, ca 25 degrees

(1/11-15/4).

SUITABLE FOR: 30 pers