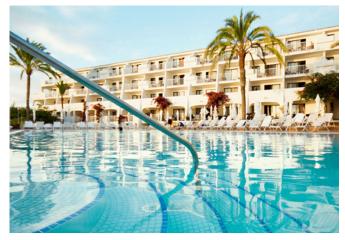

# **POOL**

Three heated outdoor pools. Some of the hotel's suites have direct access to the pool. The hotel plays background music at the pool area.

**POOL TYPE:** 3 otdoor pools

**SIZE:** 239 m<sup>2</sup>, 222 m<sup>2</sup>, 289 m<sup>2</sup>

WATER TYPE: Freshwater

**HEATED:** Yes, ca 25 degrees

(1/11-15/4).

SUITABLE FOR: 30 pers