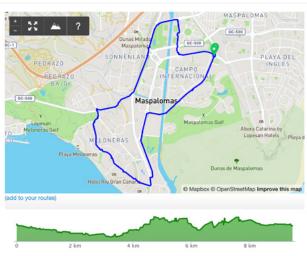

### **RUNNING**

In the surroundings of the hotel there are several good running laps, downloadable to Run-Keeper and MapMyRun and also to other apps that can import GPX files. Through cooperation with Lidingöloppet, you also have the opportunity to qualify for the Lidingöloppet weekend if you run at least 10 kilometers on one of the runs during your stay.

#### Sunprime Atlantic View 3.13km (1.94 mi)

#### Sunprime Atlantic View 5.43km (3.37 mi)

#### Sunprime Atlantic View 9.07km (5.63 mi)

#### Sunprime Atlantic View 9.46km (5.88 mi)