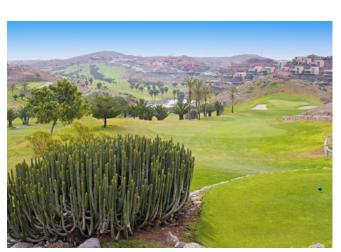

### **GOLF**

Sunprime Atlantic View is located close near some of the island's best golf courses, for example:

#### **Anfi Tauro Golf**

Distance: 19 km

18-hole championship course and 9-hole loop. Suitable for both intermediate golfers and singles players.

#### Lopesan Meloneras Golf

Distance: 3 km

18-hole course with several of the holes along the Atlantic Ocean. The last nine holes are considered the best nine-hole loop on the island. Suitable for intermediate to professional golfers.

#### Salobre Golf & Resort

Distance: 12 km

Two 18-hole courses. The same professional service is enjoyed here as at a finer Country Club in the USA.

https://greenfee365.com/

Lopesan Meloneras Golf

Salobre Golf

Anfi Tauro