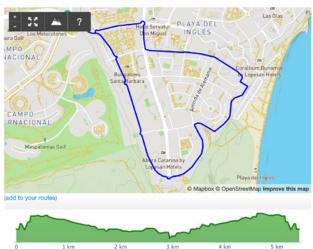

### **RUNNING**

In the surroundings of the hotel there are several good running laps, downloadable to Run-Keeper and MapMyRun and also to other apps that can import GPX files. Through cooperation with Lidingöloppet, you also have the opportunity to qualify for the Lidingöloppet weekend if you run at least 10 kilometers on one of the runs during your stay.

#### Sunprime Atlantic View 3.13km (1.94 mi)

#### Sunprime Atlantic View 5.43km (3.37 mi)

#### Sunprime Atlantic View 9.07km (5.63 mi)

#### Sunprime Atlantic View 9.46km (5.88 mi)