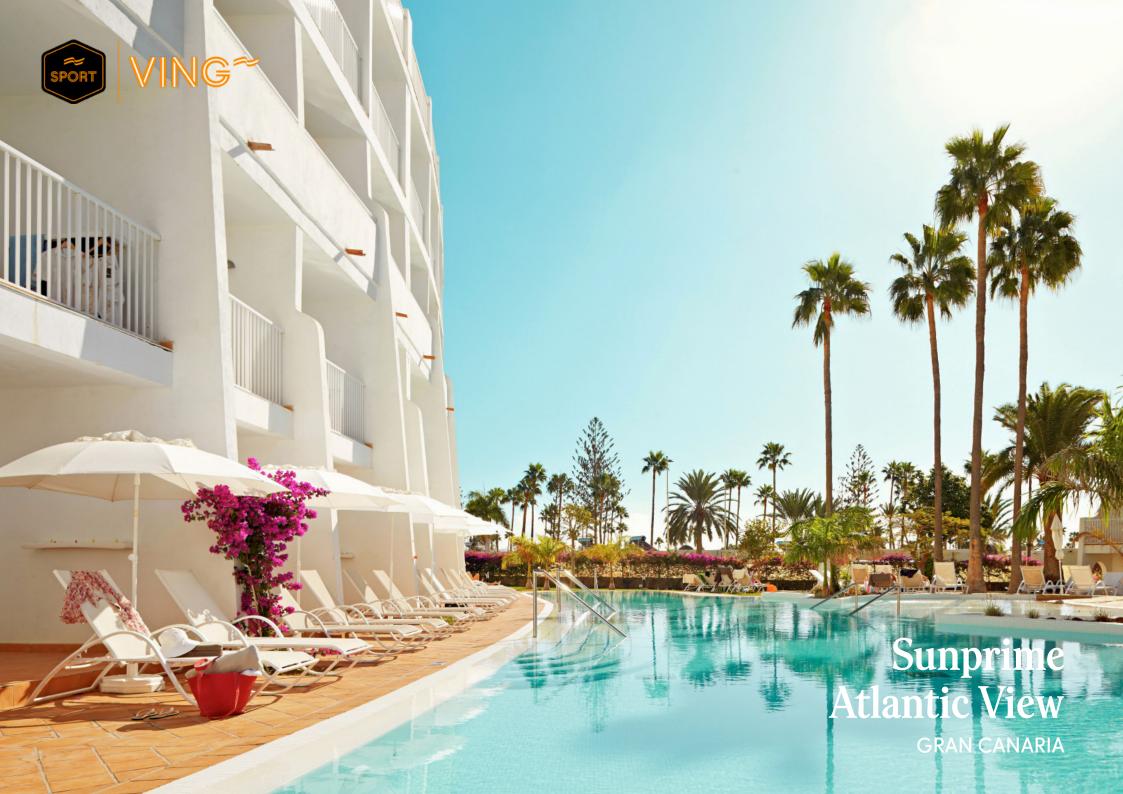

# The hotel

Sunprime Atlantic View offers plenty of exercise opportunities and is close to many of the best golf courses on the island.

The hotel has a large pool area with three heated pools. You can get to the beach with the hotel's bathing bus, which runs several times a day, but you can also walk.

# **POOL**

Three heated outdoor pools. Some of the hotel's suites have direct access to the pool. The hotel plays background music at the pool area.

**POOL TYPE:** 3 otdoor pools

**SIZE:** 239 m<sup>2</sup>, 222 m<sup>2</sup>, 289 m<sup>2</sup>

WATER TYPE: Freshwater

**HEATED:** Yes, ca 25 degrees

(1/11-15/4).

SUITABLE FOR: 30 pers