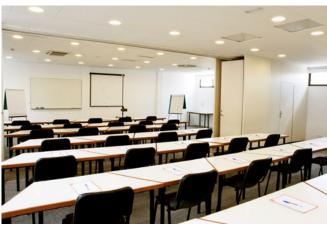

# FITNES ROOM

The hotel uses the fitness room for group training classes every day. Other time slots are available, coordinate with the hotel schedule.

**SIZE:** 117 m<sup>2</sup>

A/C: Yes

**SUITABLE FOR:** 15–20 pers

#### FITNESS ROOM

**SIZE:** 117 m<sup>2</sup>

Window: Yes

A/C: Yes

Sound system: Yes

https://www.ving.se/media/27206/ lpasupr\_conference\_2021.pdf