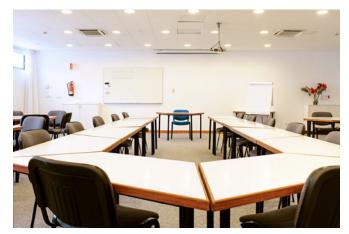

#### **CONFERENCE ROOMS:**

2 (one is the fitness room)

ROOM A110

**SIZE:** 121 m<sup>2</sup>

**SUITABLE FOR:** 55–110 pers

A/C: Yes

Window: Yes

Internet:Yes

Whiteboard: No

Projektor: Yes

Screen: Yes

Sound system: Yes